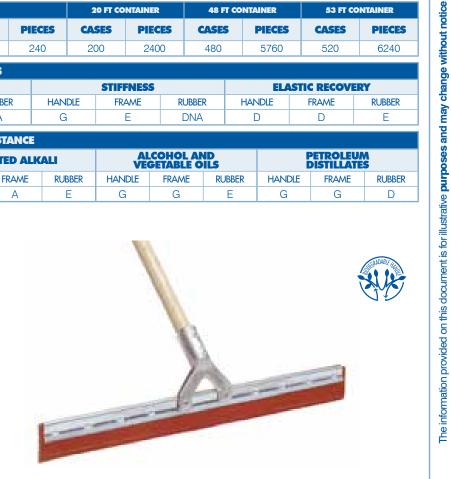

| PIECE |                                      |                | PACK                                 |           |        | PALLET |           |        | 20 FT CO | NTAINER | 48 FT CONTAINER |        | 53 FT CONTAINER |        |
|-------|--------------------------------------|----------------|--------------------------------------|-----------|--------|--------|-----------|--------|----------|---------|-----------------|--------|-----------------|--------|
| CODE  | MEASUREMENTS HEIGHT X WIDTH X LENGTH | APPROX. WEIGHT | MEASUREMENTS HEIGHT X WIDTH X LENGTH | CASE QTY. | WEIGHT | CASES  | WEIGHT    | PIECES | CASES    | PIECES  | CASES           | PIECES | CASES           | PIECES |
| 7104  | 52 X 20 X 2.16 in                    | 1.83 lb        | 49.21 X 21 X 8.66 in                 | 12        | 22 lb  | 20     | 472.23 lb | 240    | 200      | 2400    | 480             | 5760   | 520             | 6240   |

| GENERAL SPECIFICATIONS |       |        |                     |       |        |                  |       |        |           |       |        |                  |       |        |  |
|------------------------|-------|--------|---------------------|-------|--------|------------------|-------|--------|-----------|-------|--------|------------------|-------|--------|--|
| SUNLIGHT RESISTANCE    |       |        | ABRASION RESISTANCE |       |        | WATER ABSORPTION |       |        | STIFFNESS |       |        | ELASTIC RECOVERY |       |        |  |
| HANDLE                 | FRAME | RUBBER | HANDLE              | FRAME | RUBBER | HANDLE           | FRAME | RUBBER | HANDLE    | FRAME | RUBBER | HANDLE           | FRAME | RUBBER |  |
| G                      | G     | G      | D                   | Е     | Е      | А                | D     | Α      | G         | Е     | DNA    | D                | D     | Е      |  |

| CHEMICAL AND MOISTURE RESISTANCE |       |        |              |       |        |                   |       |        |                |       |        |                            |       |        |                          |       |        |
|----------------------------------|-------|--------|--------------|-------|--------|-------------------|-------|--------|----------------|-------|--------|----------------------------|-------|--------|--------------------------|-------|--------|
| MOISTURE                         |       |        | DILUTED ACID |       |        | CONCENTRATED ACID |       |        | DILUTED ALKALI |       |        | ALCOHOL AND VEGETABLE OILS |       |        | PETROLEUM<br>DISTILLATES |       |        |
| HANDLE                           | FRAME | RUBBER | HANDLE       | FRAME | RUBBER | HANDLE            | FRAME | RUBBER | HANDLE         | FRAME | RUBBER | HANDLE                     | FRAME | RUBBER | HANDLE                   | FRAME | RUBBER |
| D                                | Α     | Е      | G            | А     | G      | G                 | D     | Α      | G              | Α     | Е      | G                          | G     | Е      | G                        | G     | D      |