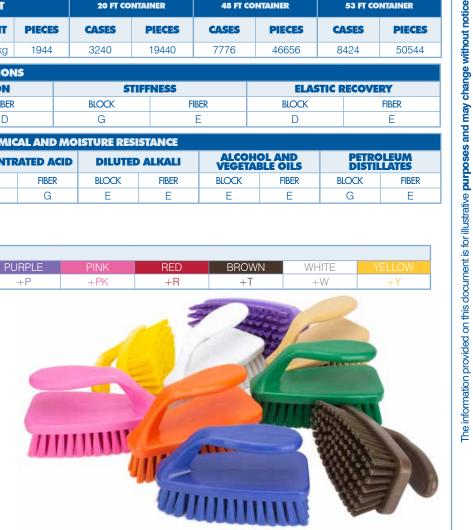

## IRON HANDLE SCRUB BRUSH >=>

Hand scrub manufactured with 1 1/4" PBT bristles and plastic iron handle. Its design allows the user to make an aggressive scrubbing motion while protecting his knuckles from getting scraped. The open handle easily allows placing the brush on the edge of the cleaning solutions container.

<sup>\*</sup> Deppending on the color of the brush the following letter sould be added to the product's code

| CODE |       |       |      |       |      |        |        |      |     |       |       |        |
|------|-------|-------|------|-------|------|--------|--------|------|-----|-------|-------|--------|
| BLUE | CREAM | GREEN | GRAY | BLACK | LIME | ORANGE | PURPLE | PINK | RED | BROWN | WHITE | YELLOW |
| +B   | +C    | +G    | +GY  | +K    | +Gl  | +0     | +P     | +PK  | +R  | +T    | +W    | +Y     |