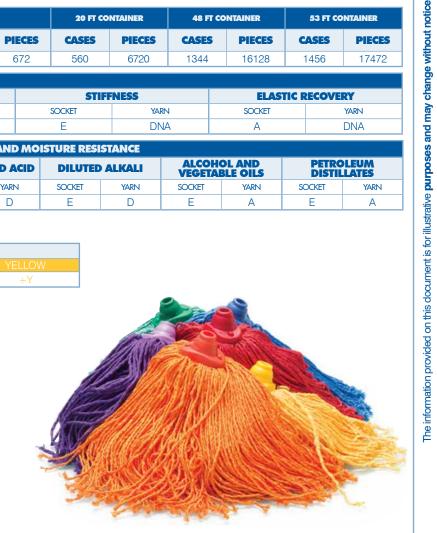

| PIECE |                                      | PACK           |                                      |           | PALLET  |       | 20 FT CONTAINER |        | 48 FT CONTAINER |        | 53 FT CONTAINER |        |       |        |
|-------|--------------------------------------|----------------|--------------------------------------|-----------|---------|-------|-----------------|--------|-----------------|--------|-----------------|--------|-------|--------|
| CODE  | MEASUREMENTS HEIGHT X WIDTH X LENGTH | APPROX. WEIGHT | MEASUREMENTS HEIGHT X WIDTH X LENGTH | CASE QTY. | WEIGHT  | CASES | WEIGHT          | PIECES | CASES           | PIECES | CASES           | PIECES | CASES | PIECES |
| 8002  | 14.57 X 5.12 X 2.76 in               | 0.64 lb        | 9.45 X 13.19 X 20 in                 | 12        | 8.55 lb | 56    | 512.09 lb       | 672    | 560             | 6720   | 1344            | 16128  | 1456  | 17472  |

<sup>\*</sup> Deppending on the color of the socket mop the following letter sould be added to the product's code:

| CODE |       |        |        |     |        |  |  |  |  |
|------|-------|--------|--------|-----|--------|--|--|--|--|
| BLUE | GREEN | ORANGE | PURPLE | RED | YELLOW |  |  |  |  |
| +B   | +G    | +0     | +P     | +R  | +Y     |  |  |  |  |