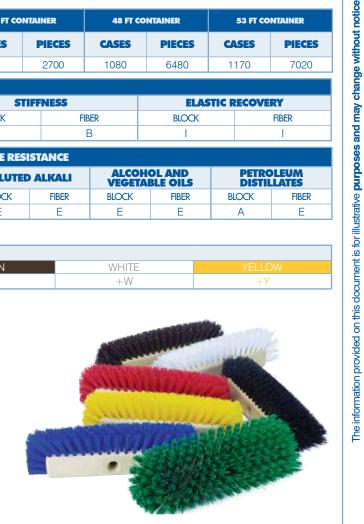

| PIECE  |                                      | PACK              |                                      |              | PALLET  |       |        | 20 FT CONTAINER |       | 48 FT CONTAINER |       | 53 FT CONTAINER |       |        |
|--------|--------------------------------------|-------------------|--------------------------------------|--------------|---------|-------|--------|-----------------|-------|-----------------|-------|-----------------|-------|--------|
| CODE   | MEASUREMENTS HEIGHT X WIDTH X LENGTH | APPROX.<br>WEIGHT | MEASUREMENTS HEIGHT X WIDTH X LENGTH | CASE<br>QTY. | WEIGHT  | CASES | WEIGHT | PIECES          | CASES | PIECES          | CASES | PIECES          | CASES | PIECES |
| 1110-M | 12.99 x 5.71 x 3.94 in               | 1.39 lb           | 4.72 x 15.35 x 27.17 in              | 6            | 9.41 lb | 45    | 375 lb | 270             | 450   | 2700            | 1080  | 6480            | 1170  | 7020   |

| GENERAL SPECIFICATIONS |       |                     |       |                  |       |           |       |                  |       |  |
|------------------------|-------|---------------------|-------|------------------|-------|-----------|-------|------------------|-------|--|
| SUNLIGHT RESISTANCE    |       | ABRASION RESISTANCE |       | WATER ABSORPTION |       | STIFFNESS |       | ELASTIC RECOVERY |       |  |
| BLOCK                  | FIBER | BLOCK               | FIBER | BLOCK            | FIBER | BLOCK     | FIBER | BLOCK            | FIBER |  |
| В                      | В     | В                   | В     | I                | I     | В         | В     | I                | I     |  |

| THERMAL RESISTANCE* |        |           | CHEMICAL AND MOISTURE RESISTANCE |          |       |        |              |       |                   |       |                |       |                            |       |                          |  |
|---------------------|--------|-----------|----------------------------------|----------|-------|--------|--------------|-------|-------------------|-------|----------------|-------|----------------------------|-------|--------------------------|--|
| DISTORTION          |        | SOFTENING |                                  | MOISTURE |       | DILUTE | DILUTED ACID |       | CONCENTRATED ACID |       | DILUTED ALKALI |       | ALCOHOL AND VEGETABLE OILS |       | PETROLEUM<br>DISTILLATES |  |
| BLOCK               | FIBER  | BLOCK     | FIBER                            | BLOCK    | FIBER | BLOCK  | FIBER        | BLOCK | FIBER             | BLOCK | FIBER          | BLOCK | FIBER                      | BLOCK | FIBER                    |  |
| 176 °F              | 176 °F | 266 °F    | 266 °F                           | Е        | Е     | Е      | G            | E     | Е                 | Е     | Е              | Е     | Е                          | Α     | Е                        |  |

<sup>\*</sup> Deppending on the color of the brush the following letter sould be added to the product's code:

| CODE |       |       |     |       |       |        |  |  |  |  |
|------|-------|-------|-----|-------|-------|--------|--|--|--|--|
| BLUE | GREEN | BLACK | RED | BROWN | WHITE | YELLOW |  |  |  |  |
| +B   | +G    | +K    | +R  | +T    | +W    | +Y     |  |  |  |  |