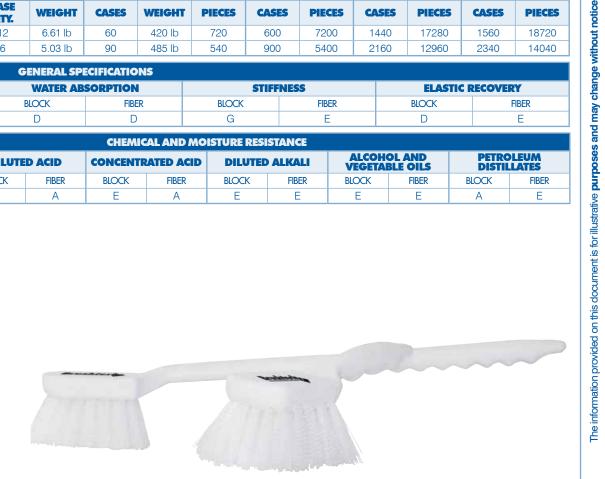

| GENERAL SPECIFICATIONS |       |          |            |          |          |       |       |                  |       |  |  |
|------------------------|-------|----------|------------|----------|----------|-------|-------|------------------|-------|--|--|
| SUNLIGHT RESISTANCE    |       | ABRASION | RESISTANCE | WATER AB | SORPTION | STIFF | NESS  | ELASTIC RECOVERY |       |  |  |
| BLOCK                  | FIBER | BLOCK    | FIBER      | BLOCK    | FIBER    | BLOCK | FIBER | BLOCK            | FIBER |  |  |
| G                      | G     | G        | G          | D        | D        | G     | Е     | D                | Е     |  |  |

| THERMAL RESISTANCE* |        |           |        | CHEMICAL AND MOISTURE RESISTANCE |       |        |              |       |                   |       |                |       |                            |       |                          |  |
|---------------------|--------|-----------|--------|----------------------------------|-------|--------|--------------|-------|-------------------|-------|----------------|-------|----------------------------|-------|--------------------------|--|
| DISTORTION          |        | SOFTENING |        | MOISTURE                         |       | DILUTE | DILUTED ACID |       | CONCENTRATED ACID |       | DILUTED ALKALI |       | ALCOHOL AND VEGETABLE OILS |       | PETROLEUM<br>DISTILLATES |  |
| BLOCK               | FIBER  | BLOCK     | FIBER  | BLOCK                            | FIBER | BLOCK  | FIBER        | BLOCK | FIBER             | BLOCK | FIBER          | BLOCK | FIBER                      | BLOCK | FIBER                    |  |
| 176 °F              | 176 °F | 266 °F    | 266 °F | Е                                | Е     | Е      | Α            | Е     | Α                 | Е     | Е              | Е     | Е                          | Α     | Е                        |  |