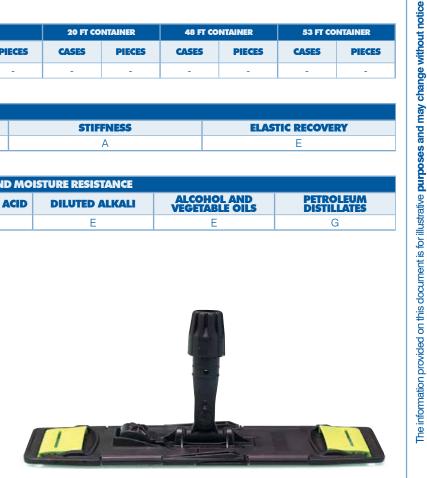

# OLYMPIC ONE MICROFIBER FRAME ... ZAZ

Manufactured with very light and resistant materials that facilitate the use and handling of the base for mopping floors. This 40 cm base has an opening and closing system that allows the operator to remove the dirty microfiber without having to touch it, as well as a mechanism that allows the base to flex in such a way that the microfiber can be squeezed into the bucket with double Deposit. Recommended for areas where the risk of contamination is medium-high, such as hospital rooms, hotels, restaurants and the food processing industry. Can be used in color-coded areas by simply changing the plastic pieces that hold the microfiber.

| PIECE     |                                      |                   | PACK                                 |           |        | PALLET |        |        | 20 FT CONTAINER |        | 48 FT CONTAINER |        | 53 FT CONTAINER |        |
|-----------|--------------------------------------|-------------------|--------------------------------------|-----------|--------|--------|--------|--------|-----------------|--------|-----------------|--------|-----------------|--------|
| CODE      | MEASUREMENTS HEIGHT X WIDTH X LENGTH | APPROX.<br>WEIGHT | MEASUREMENTS HEIGHT X WIDTH X LENGTH | CASE QTY. | WEIGHT | CASES  | WEIGHT | PIECES | CASES           | PIECES | CASES           | PIECES | CASES           | PIECES |
| IPC00030G | - in                                 | - lb              | - in                                 | 1         | - lb   | -      | -      | -      | -               | -      | -               | -      | -               | -      |

| GENERAL SPECIFICATIONS |                     |                  |           |                  |  |  |  |  |
|------------------------|---------------------|------------------|-----------|------------------|--|--|--|--|
| SUNLIGHT RESISTANCE    | ABRASION RESISTANCE | WATER ABSORPTION | STIFFNESS | ELASTIC RECOVERY |  |  |  |  |
| G                      | А                   | D                | А         | E                |  |  |  |  |

| THERMAL R  | RESISTANCE* | CHEMICAL AND MOISTURE RESISTANCE |              |                   |                |                            |                          |  |  |
|------------|-------------|----------------------------------|--------------|-------------------|----------------|----------------------------|--------------------------|--|--|
| DISTORTION | SOFTENING   | MOISTURE                         | DILUTED ACID | CONCENTRATED ACID | DILUTED ALKALI | ALCOHOL AND VEGETABLE OILS | PETROLEUM<br>DISTILLATES |  |  |
| 176 °F     | 266 °F      | Е                                | E            | Е                 | Е              | Е                          | G                        |  |  |