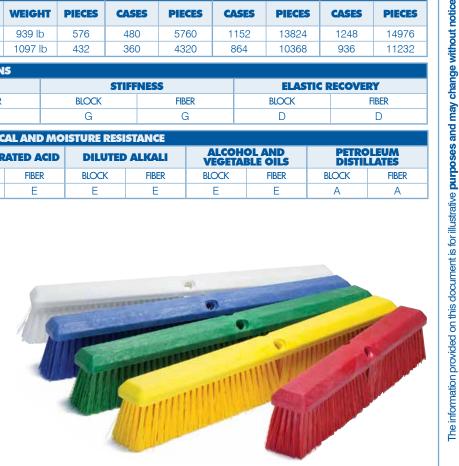

|          | PIECE |                                      |                   | PACK                                 |              |          | PALLET |         |        | 20 FT CONTAINER |        | 48 FT CONTAINER |        | 53 FT CONTAINER |        |
|----------|-------|--------------------------------------|-------------------|--------------------------------------|--------------|----------|--------|---------|--------|-----------------|--------|-----------------|--------|-----------------|--------|
| CODE     | SIZE  | MEASUREMENTS HEIGHT X WIDTH X LENGTH | APPROX.<br>WEIGHT | MEASUREMENTS HEIGHT X WIDTH X LENGTH | CASE<br>QTY. | WEIGHT   | CASES  | WEIGHT  | PIECES | CASES           | PIECES | CASES           | PIECES | CASES           | PIECES |
| 1118-P D | 18"   | 17.99 x 2.64 x 3.94 in               | 1.63 lb           | 12.80 x 11.02 x 18.31 in             | 12           | 24.27 lb | 48     | 939 lb  | 576    | 480             | 5760   | 1152            | 13824  | 1248            | 14976  |
| 1124-P D | 24"   | 24.02 x 2.64 x 3.94 in               | 2.54 lb           | 12.80 x 11.02 x 24.61 in             | 12           | 31.13 lb | 36     | 1097 lb | 432    | 360             | 4320   | 864             | 10368  | 936             | 11232  |

| GENERAL SPECIFICATIONS |       |                     |       |                  |       |           |       |                  |       |  |
|------------------------|-------|---------------------|-------|------------------|-------|-----------|-------|------------------|-------|--|
| SUNLIGHT RESISTANCE    |       | ABRASION RESISTANCE |       | WATER ABSORPTION |       | STIFFNESS |       | ELASTIC RECOVERY |       |  |
| BLOCK                  | FIBER | BLOCK               | FIBER | BLOCK            | FIBER | BLOCK     | FIBER | BLOCK            | FIBER |  |
| G                      | G     | G                   | G     | D                | D     | G         | G     | D                | D     |  |

| THERMAL RESISTANCE* |        |           |        | CHEMICAL AND MOISTURE RESISTANCE |       |              |       |                   |       |                |       |                            |       |                          |       |
|---------------------|--------|-----------|--------|----------------------------------|-------|--------------|-------|-------------------|-------|----------------|-------|----------------------------|-------|--------------------------|-------|
| DISTORTION          |        | SOFTENING |        | MOISTURE                         |       | DILUTED ACID |       | CONCENTRATED ACID |       | DILUTED ALKALI |       | ALCOHOL AND VEGETABLE OILS |       | PETROLEUM<br>DISTILLATES |       |
| BLOCK               | FIBER  | BLOCK     | FIBER  | BLOCK                            | FIBER | BLOCK        | FIBER | BLOCK             | FIBER | BLOCK          | FIBER | BLOCK                      | FIBER | BLOCK                    | FIBER |
| 176 °F              | 176 °F | 266 °F    | 266 °F | Е                                | Е     | Е            | Е     | Е                 | Е     | Е              | Е     | Е                          | Е     | А                        | А     |