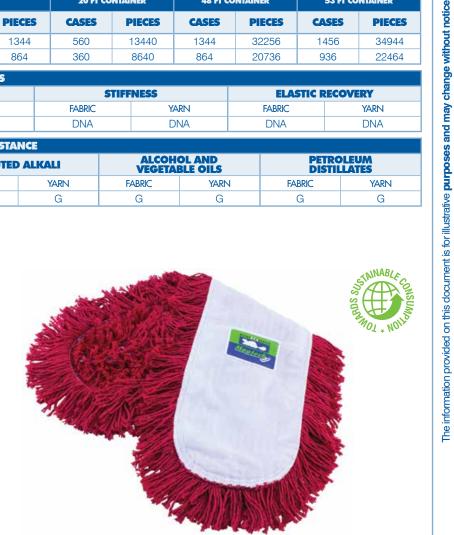

# RED PROFESSIONAL DUST MOP > 2

Professional model dust mop made with dyed cotton yarn in red, which allows to identify mops by their area and to have a more aesthetic presentation for public areas (colored dust mops are far better at disguising dirt and stains).

| PIECE |       | PACK           |                                      |           | PALLET   |       |           | 20 FT CONTAINER |       | 48 FT CONTAINER |       | 53 FT CONTAINER |       |        |
|-------|-------|----------------|--------------------------------------|-----------|----------|-------|-----------|-----------------|-------|-----------------|-------|-----------------|-------|--------|
| CODE  | SIZE  | APPROX. WEIGHT | MEASUREMENTS HEIGHT X WIDTH X LENGTH | CASE QTY. | WEIGHT   | CASES | WEIGHT    | PIECES          | CASES | PIECES          | CASES | PIECES          | CASES | PIECES |
| 6402R | 24 in | 0.68 lb        | 9.84 X 13.19 X 20 in                 | 24        | 17.11 lb | 56    | 991.11 lb | 1344            | 560   | 13440           | 1344  | 32256           | 1456  | 34944  |
| 6403R | 36 in | 0.97 lb        | 10.24 X 18.70 X 20 in                | 24        | 24.76 lb | 36    | 924.35 lb | 864             | 360   | 8640            | 864   | 20736           | 936   | 22464  |