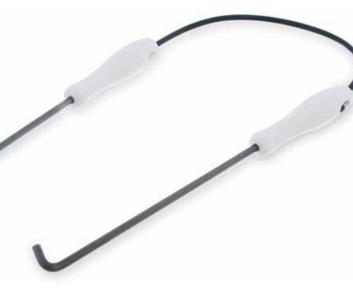

# **SPARTA**

Made of stainless steel and polypropylene handle, 39.50" (100.33 cm) in total length. Convenient and sanitary method of removing floor drain grates. Easy to use - inserts into the drain and twists to remove the screen. Ergonomic handle design for a secure grip. One-piece construction makes it easy to disinfect...