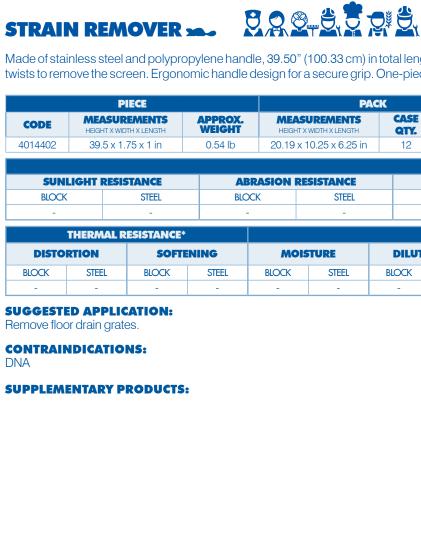

| PIECE                  |                           |           |                   | PACK                      |                                   |                                  |                   | PALLET |        |                | 20 FT CONTAINER |                               | 48 FT CONTAINER  |                          | 53 FT CONTAINER |        |  |
|------------------------|---------------------------|-----------|-------------------|---------------------------|-----------------------------------|----------------------------------|-------------------|--------|--------|----------------|-----------------|-------------------------------|------------------|--------------------------|-----------------|--------|--|
| CODE                   | MEASURE<br>HEIGHT X WIDTH |           | APPROX.<br>WEIGHT |                           | ASUREMENTS<br>HT X WIDTH X LENGTH | CASE<br>QTY.                     | WEIGHT            | CASES  | WEIGHT | PIECES         | CASES           | PIECES                        | CASES            | PIECES                   | CASES           | PIECES |  |
| 4014402                | 014402 39.5 x 1.75 x 1 in |           | 0.54 lb           | 20.19 x 10.25 x 6.25 in   |                                   | 12                               | 6.50 lb           | 400    | 648 lb | 1200           | 4000            | 12000                         | 9600             | 28800                    | 10400           | 31200  |  |
|                        | GENERAL SPECIFICATIONS    |           |                   |                           |                                   |                                  |                   |        |        |                |                 |                               |                  |                          |                 |        |  |
| SUNLIGHT RESISTANCE AE |                           |           |                   | ASION RESISTANCE WATER AB |                                   |                                  | ISORPTION         |        |        | STIFFNESS      |                 |                               | ELASTIC RECOVERY |                          |                 |        |  |
| BLOCK                  | BLOCK STEEL               |           | BLOCK             |                           | STEEL                             | BLOCK                            |                   | STEEL  |        | BLOCK          |                 | STEEL                         |                  | BLOCK                    | STEEL           |        |  |
| -                      |                           |           | -                 |                           | -                                 | -                                |                   | -      |        | -              |                 | -                             |                  | -                        |                 | -      |  |
| 1                      | THERMAL RE                | SISTANCE* |                   |                           |                                   | CHEMICAL AND MOISTURE RESISTANCE |                   |        |        |                |                 |                               |                  |                          |                 |        |  |
| DISTORTION SOFT        |                           | IING MOIS |                   | DISTURE                   | DILUTED ACID                      |                                  | CONCENTRATED ACID |        | ID DIL | DILUTED ALKALI |                 | ALCOHOL AND<br>VEGETABLE OILS |                  | PETROLEUM<br>DISTILLATES |                 |        |  |