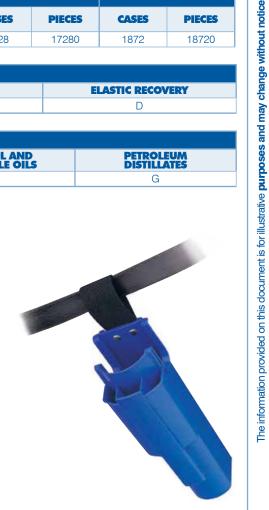

## **MISCELLANEOUS PRODUCTS**

When working at heights it is necessary to always have easy access to the cleaning tools. The Pulex® holster allows you to safely carry, in a small space, your squeegee and washer (always moist), eliminating the need for carrying a bucket.